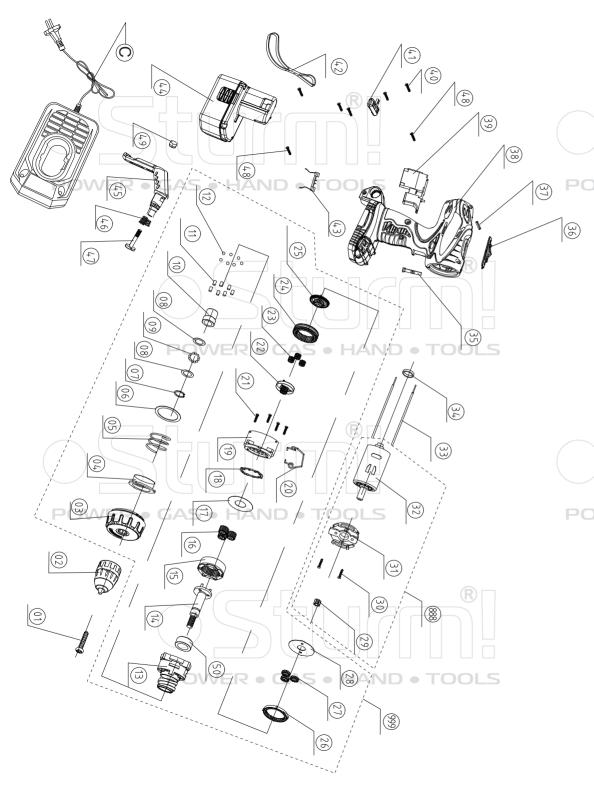

## CD3112H.CD3114H.CD3118H

| NO. | DESCRIPTION                      | NO. | DESCRIPTION                        |
|-----|----------------------------------|-----|------------------------------------|
| 1   | M SCREW / M5X22(L)               | 28  | GEAR BOX COVER PLATE               |
| 2   | CHUCK 3/8"-24UNF Ø0.8-Ø10        | 29  | MOTOR PINION                       |
| 3   | CLUTCH CAP /PA66-GF30            | 30  | M SCREW WITH WASHER /M3X6          |
| 4   | SLEEVE                           | 31  | MOTOR MOUNTING                     |
| 5   | TORQUE CONTROL SPRING            | 32  | MOTOR                              |
| 6   | TORQUE ADJUSTMENT WASHER/THK=1.5 | 33  | INTERNAL WIRE                      |
| 7   | C-RING /Ø12                      | 34  | RING FOR MOTOR                     |
| 8   | FLAT WASHER                      | 35  | SPRING PLATE FOR TORQUE ADJUSTMENT |
| 9   | STEEL BALL /SØ3                  | 36  | SPEED CHANGE KNOB                  |
| 10  | BUSHING                          | 37  | SPRING PIN /Ø2.5X22                |
| 11  | PIN /Ø5X5.5                      | 38  | HOUSING                            |
| 12  | STEEL BALL /SØ5                  | 39  | SWITCH                             |
| 13  | FRONT GEAR BOX HOUSING           | 40  | ST SCREW                           |
| 14  | OUTPUT SHAFT                     | 41  | F-R LEVER                          |
| 15  | THE 3RD RING GEAR / E R • GA     | 42  | ROPE FOR HUNG                      |
| 16  | THE 3RD PLANET GEAR              | 43  | CONTACT PLATE ASS'Y                |
| 17  | GEAR BOX PLATE                   | 44  | BATTERY PACK                       |
| 18  | GEAR BOX PLATE WITH GEAR         | 45  | CLAMP FOR HUNG                     |
| 19  | REAR GEAR BOX HOUSING            | 46  | SPRING FOR HUNG                    |
| 20  | SPEED CHANG LEVER                | 47  | BOLT FOR HUNG                      |
| 21  | ST SCREW 2.8X14                  | 48  | SCREW                              |
| 22  | THE 3RD SUN GEAR                 | 49  | NUT                                |
| 23  | THE 2ND PLANET GEAR              | 50  | SMALL BUSHING                      |
| 24  | THE 2ND RING GEAR                | C   | CHARGER                            |
| 25  | THE 2ND SUN GEAR                 | 888 | MOTOR ASSEMBLY                     |
| 26  | THÉ 1ST RING GEAR                | 999 | GEAR BOX ASSEMBLY                  |
| 27  | THE 1ST PLANET GEAR              |     |                                    |